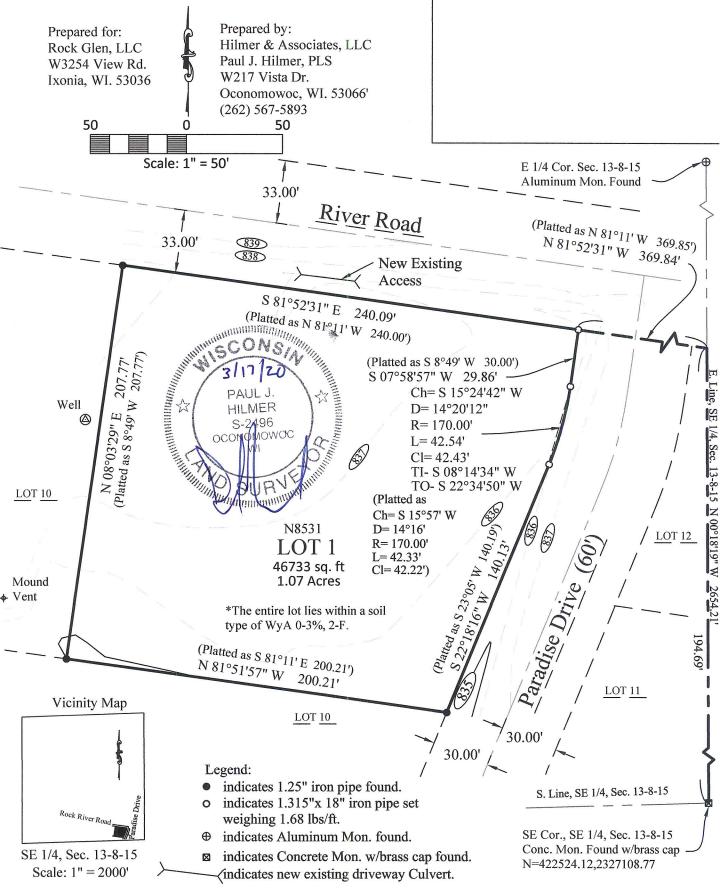

### N8531 River Road – Extraterritorial CSM

### **Background:**

David Mallow is looking to combine a 0.57 acre parcel and a 0.50 acre parcel to create a 1.07 acre parcel. The parcels are currently vacant.

### **Relevant Information:**

The following information has been identified by the City of Watertown Zoning & Floodplain Administrator as pertinent to this action:

- 1. River Road is not identified in the City of Watertown Comprehensive Plan as having an expanded right-of-way. The right-of-way for River Road should be 66 feet (33 feet from the centerline). River Road's right-of-way is properly dedicated with a width of 66 feet (33 feet from the centerline).
- Rock River Paradise Road is not identified in the City of Watertown Comprehensive Plan as having an expanded right-of-way. The right-of-way for Rock River Paradise Road should be 66 feet (33 feet from the centerline). Rock River Paradise Road's right-of-way is not properly dedicated, 60 feet (30 feet from the centerline).
  - a. Rock River Paradise Road shall have a right-of-way dedication of 66 feet (33 feet from the centerline).
- 3. There is no Airport Approach Protection Zone elevation limit for this property.

### **Options:**

These are the following options, but not limited to, for the Plan Commission based on the information received by the City of Watertown Zoning & Floodplain Administrator:

- 1. Denial of the Preliminary CSM
- 2. Approval of the Preliminary CSM without conditions
- 3. Approval of the Preliminary CSM with conditions, as identified by the Plan Commission:
  - a. Rock River Paradise Road shall have a right-of-way dedication of 66 feet (33 feet from the centerline).

## Certified Survey Map

Being a combination of Lot 8 and 9, Block 5, in Rock River Paradise a subdivision being a part of the Southeast Quarter of the Southeast Quarter of Section 13, Town 8 North, Range 15 East, Town of Watertown, Jefferson County, Wisconsin.

### NOTES

- bearings are referred to the East line of the Southeast Quarter of Section 13-8-15, as N 00°18'19" W, Wisconsin State Plane Coordinate System, South Zone, NAD 1983/91.
- The slope areas, soil lines and types depicted on this map have been traced from Jefferson County GIS mapping.
- Zoned R-2 , Residential.Check for subsequent zoning changes with Jefferson County Planning and Zoning Department. Rev. 4/28/20 Rev. 5/18/20

Said lands containing 46733 square feet or 1.07 Acres of land.

I certify that this map is a correct representation of all the exterior boundaries of the land surveyed and the division of it.

That I have made such survey and map by the direction of Rock Glen, LLC, David Mallow, Member, owner of said land.